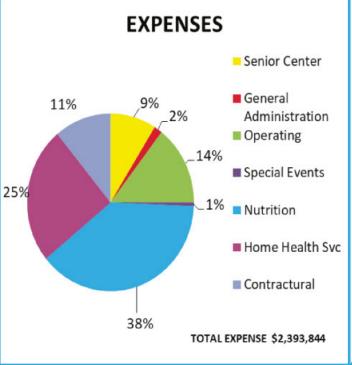

# WHO ARE WE?

We are 32 employees · We are 15 contractors · We are 124 volunteers strong who shared 11,203 hours to make a difference · We delivered 72,349 meals to 361 homebound clients and traveled over 73,965 miles to provide these meals · We prepared a total of 91,177 congregate & home delivered meals for clients. We provided 4,897 Personal Care Visits. We provided 3,704 service hours of homemaking services to 112 clients · We provided 368 Respite Care Visits · We served 18,828 congregate and curbside meals to 1,015 individuals at The Gathering Place Senior Center • We delivered a total of 2,006 shelf-stable food boxes, fresh produce Bags, BACN bags and Commodities boxes · We provided 1,437 RN visits for Assessments, In-Home Footcare, Wound Care and Medication Management • We had 16 individuals attend the Hearing Clinic which was restarted after 3 years · We provided 1397 snow plows to 167 clients · We provided a total of 11,987 hours Home Care Services · We provided 1,140 lawn mowings to 129 clients · We provided 22,326 free Benzie Bus rides to seniors to visit their doctors, go shopping, out for meals, etc. and we provided 426 non-emergency Health Rides • We provided 682 foot care appointments at our foot care clinics. We provided 230 clients with Income Tax Preparation Assistance at no cost · We assisted 119 individuals through the Medicare and Medicaid maze with assistance in Medicare Part D Prescription coverage, choosing the right Medicare Supplemental Insurance, annual paperwork and documentation for Medicaid Applications, saving seniors over \$68,381 · We delivered 256 Christmas Holiday Bags · We provided 43 clients peace of mind by providing the Guardian Medical Monitoring System for emergency needs at no cost · We provided 175 individuals Senior Project Fresh Coupon Booklets (total value of \$4,500) to obtain fresh produce from our local Farmer Markets at no cost to them · We answered a total of 11,590 phone calls from those requesting information and assistance for help regarding senior services. We paid for 8 dental visits through the Oral Healthcare Voucher Program. We provided a variety of social, physical, health & educational activities/programs and 8,254 cumulative individuals participated · We assisted 41 individuals with financial assistance through the Senior Essential Needs Fund Program · We provided, through Swogger, Bruce & Millar Law Firm, free estate planning advice to 70 individuals. We distributed over 15,000 Newsletters during the past year · We provided one or more services to 2,065 Benzie County Seniors!