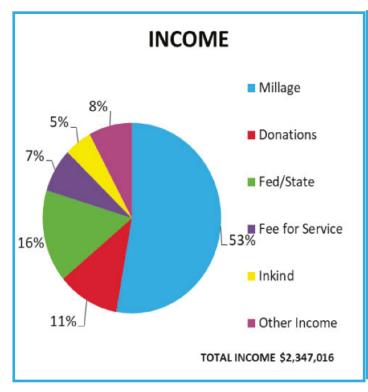

Benzie Senior Resources is funded by Benzie County residents through a property tax millage, federal and state funds through the Aging & Adult Services Agency, Area Agency on Aging of Northwest Michigan, and private donations and grants from GT Band of Ottawa and Chippewa Indians 2% Allocation, Benzie County Community Chest, Oleson Foundation, Grand Traverse Regional Community Foundation, Benzie County Sunrise Rotary Foundation, Cherryland Cares, Meals on Wheels of America, The Herbert H. and Barbara C. Dow Foundation, and Rotary Charities of Traverse City, and the generous support of community businesses, churches, service clubs, and individuals. Benzie Senior Resources will not discriminate against any individual or group because of race, sex, religion, age, national origin, sexual orientation, marital status, disability, or political beliefs.